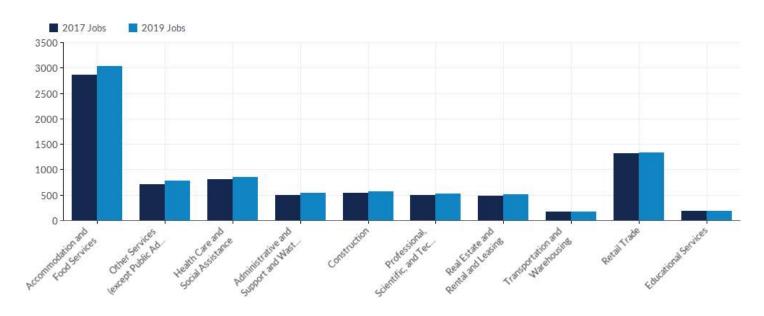

### **Fastest Growing Industries**

| Industry                                                                    | 2017 Jobs | 2019 Jobs | Change in<br>Jobs (2017-<br>2019) | % Change | 2018<br>Earnings Per<br>Worker |
|-----------------------------------------------------------------------------|-----------|-----------|-----------------------------------|----------|--------------------------------|
| Accommodation and Food Services                                             | 2,857     | 3,032     | 175                               | 6%       | \$26,659                       |
| Other Services (except Public Administration)                               | 707       | 777       | 70                                | 10%      | \$25,033                       |
| Health Care and Social Assistance                                           | 808       | 852       | 44                                | 5%       | \$48,861                       |
| Administrative and Support and Waste<br>Management and Remediation Services | 493       | 536       | 43                                | 9%       | \$34,957                       |
| Construction                                                                | 535       | 572       | 37                                | 7%       | \$43,541                       |
| Professional, Scientific, and Technical Services                            | 496       | 528       | 32                                | 6%       | \$57,698                       |
| Real Estate and Rental and Leasing                                          | 484       | 513       | 29                                | 6%       | \$40,809                       |
| Transportation and Warehousing                                              | 164       | 176       | 12                                | 7%       | \$29,495                       |
| Retail Trade                                                                | 1,323     | 1,334     | 11                                | 1%       | \$30,432                       |
| Educational Services                                                        | 181       | 187       | 6                                 | 3%       | \$33,363                       |
| Arts, Entertainment, and Recreation                                         | 261       | 264       | 3                                 | 1%       | \$21,456                       |
| Management of Companies and Enterprises                                     | 19        | 22        | 3                                 | 16%      | \$86,080                       |
| Utilities                                                                   | 36        | 38        | 2                                 | 6%       | \$50,977                       |
| Government                                                                  | 547       | 549       | 2                                 | 0%       | \$64,371                       |
| Finance and Insurance                                                       | 152       | 153       | 1                                 | 1%       | \$61,303                       |

| Mining, Quarrying, and Oil and Gas Extraction | 0   | 0   | 0   | 0%  | \$0      |
|-----------------------------------------------|-----|-----|-----|-----|----------|
| Agriculture, Forestry, Fishing and Hunting    | 0   | 0   | 0   | 0%  | \$0      |
| Wholesale Trade                               | 255 | 251 | -4  | -2% | \$60,900 |
| Manufacturing                                 | 138 | 133 | -5  | -4% | \$48,786 |
| Information                                   | 181 | 170 | -11 | -6% | \$44,367 |