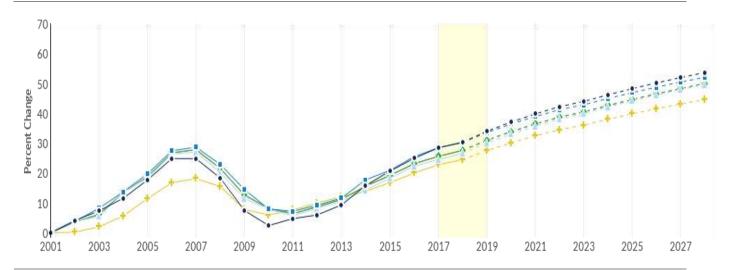

#### **Takeaways**

- As of 2018 the region's population increased by 9.3% since 2013, growing by 1,562. Population is expected to increase by 6.4% between 2018 and 2023, adding 1,177.
- From 2013 to 2018, jobs increased by 19.3% in 5 Arizona ZIPs from 8,263 to 9,855. This change outpaced the national growth rate of 7.8% by 11.5%. Labor force data is not available for 5 Arizona ZIPs.
- The top three industries in 2018 are Restaurants and Other Eating Places, Traveler Accommodation, and Nursing Care Facilities (Skilled Nursing Facilities).

#### **Regional Trends**

|   | Region              | 2017 Jobs | 2019 Jobs | Change  | % Change |
|---|---------------------|-----------|-----------|---------|----------|
| • | Region              | 9,712     | 10,130    | 418     | 4.3%     |
| • | East County         | 22,048    | 22,918    | 870     | 3.9%     |
| • | West Yavapai County | 50,328    | 52,586    | 2,258   | 4.5%     |
| • | Yavapai             | 74,619    | 77,815    | 3,196   | 4.3%     |
| • | Arizona             | 3,067,178 | 3,185,028 | 117,850 | 3.8%     |
| • | Nation              | 74,619    | 77,815    | 3,196   | 4.3%     |