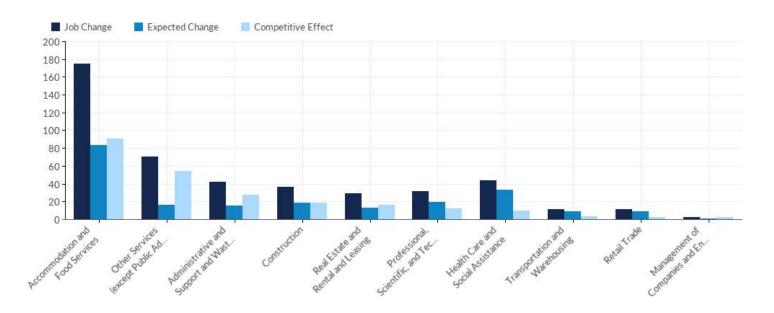

### **Most Competitive Industries**

| Industry                                                                    | Jobs<br>Change | Ind Mix<br>Effect | Nat<br>Growth<br>Effect | Expected<br>Change | Competitive<br>Effect | 2018<br>Earnings<br>Per Worker |
|-----------------------------------------------------------------------------|----------------|-------------------|-------------------------|--------------------|-----------------------|--------------------------------|
| Accommodation and Food Services                                             | 175            | 14                | 70                      | 84                 | 91                    | \$26,659                       |
| Other Services (except Public Administration)                               | 70             | -1                | 17                      | 16                 | 54                    | \$25,033                       |
| Administrative and Support and Waste<br>Management and Remediation Services | 43             | 3                 | 12                      | 15                 | 27                    | \$34,957                       |
| Construction                                                                | 37             | 5                 | 13                      | 18                 | 18                    | \$43,541                       |
| Real Estate and Rental and Leasing                                          | 29             | 1                 | 12                      | 13                 | 16                    | \$40,809                       |
| Professional, Scientific, and Technical<br>Services                         | 32             | 8                 | 12                      | 20                 | 12                    | \$57,698                       |
| Health Care and Social Assistance                                           | 44             | 13                | 20                      | 33                 | 10                    | \$48,861                       |
| Transportation and Warehousing                                              | 12             | 5                 | 4                       | 9                  | 3                     | \$29,495                       |
| Retail Trade                                                                | 11             | -24               | 32                      | 8                  | 2                     | \$30,432                       |
| Management of Companies and Enterprises                                     | 3              | 0                 | 0                       | 0                  | 2                     | \$86,080                       |
| Utilities                                                                   | 2              | 0                 | 1                       | 1                  | 2                     | \$50,977                       |
| Agriculture, Forestry, Fishing and Hunting                                  | 0              | 0                 | 0                       | 0                  | 0                     | \$0                            |
| Mining, Quarrying, and Oil and Gas Extraction                               | 0              | 0                 | 0                       | 0                  | 0                     | \$0                            |
| Finance and Insurance                                                       | 1              | -1                | 4                       | 3                  | -2                    | \$61,303                       |

| Government                          | 2   | -9 | 13 | 4  | -2  | \$64,371 |
|-------------------------------------|-----|----|----|----|-----|----------|
| Educational Services                | 6   | 4  | 4  | 8  | -3  | \$33,363 |
| Wholesale Trade                     | -4  | -5 | 6  | 1  | -5  | \$60,900 |
| Arts, Entertainment, and Recreation | 3   | 4  | 6  | 10 | -7  | \$21,456 |
| Manufacturing                       | -5  | -1 | 3  | 2  | -7  | \$48,786 |
| Information                         | -11 | -2 | 4  | 2  | -14 | \$44,367 |