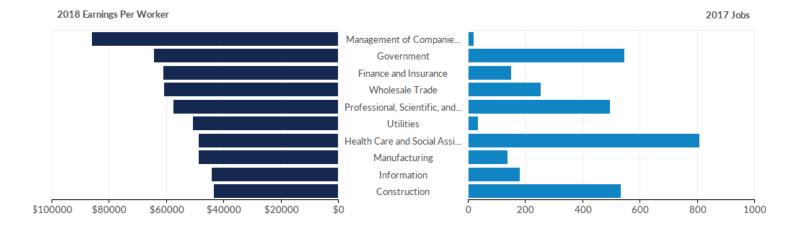

## **Highest Paying Industries**

| Management of Companies and Enterprises         19         22         3         16%         \$86,080           Government         547         549         2         0%         \$64,371           Finance and Insurance         152         153         1         1%         \$61,303           Wholesale Trade         255         251         -4         -2%         \$60,900           Professional, Scientific, and Technical Services         496         528         32         6%         \$57,698           Utilities         36         38         2         6%         \$50,977           Health Care and Social Assistance         808         852         44         5%         \$48,786           Information         181         170         -11         -6%         \$44,367           Construction         535         572         37         7%         \$43,541           Unclassified Industry         75         44         -31         -41%         \$41,703           Real Estate and Rental and Leasing         484         513         29         6%         \$40,809           Administrative and Support and Waste Management and Remediation Services         181         187         6         3%         \$33,363     <                                                                                                              | Industry                                         | 2017 Jobs | 2019 Jobs | Change in<br>Jobs (2017-<br>2019) | % Change | 2018<br>Earnings Per<br>Worker |
|-------------------------------------------------------------------------------------------------------------------------------------------------------------------------------------------------------------------------------------------------------------------------------------------------------------------------------------------------------------------------------------------------------------------------------------------------------------------------------------------------------------------------------------------------------------------------------------------------------------------------------------------------------------------------------------------------------------------------------------------------------------------------------------------------------------------------------------------------------------------------------------------------------------------------------------------------------------------------------------------------------------------------------------------------------------------------------------------------------------------------------------------------------------------------------------------------------------------------------------------------------------------------------------------------------------------------------------------------------------------|--------------------------------------------------|-----------|-----------|-----------------------------------|----------|--------------------------------|
| Finance and Insurance         152         153         1         1%         \$61,303           Wholesale Trade         255         251         -4         -2%         \$60,900           Professional, Scientific, and Technical Services         496         528         32         6%         \$57,698           Utilities         36         38         2         6%         \$50,977           Health Care and Social Assistance         808         852         44         5%         \$48,861           Manufacturing         138         133         -5         -4%         \$48,786           Information         181         170         -11         -6%         \$44,367           Construction         535         572         37         7%         \$43,541           Unclassified Industry         75         44         -31         -41%         \$41,703           Real Estate and Rental and Leasing         484         513         29         6%         \$40,809           Administrative and Support and Waste Management and Remediation Services         493         536         43         9%         \$34,957           Educational Services         181         187         6         3%         \$33,363 <tr< td=""><td>Management of Companies and Enterprises</td><td>19</td><td>22</td><td>3</td><td>16%</td><td>\$86,080</td></tr<> | Management of Companies and Enterprises          | 19        | 22        | 3                                 | 16%      | \$86,080                       |
| Wholesale Trade         255         251         -4         -2%         \$60,900           Professional, Scientific, and Technical Services         496         528         32         6%         \$57,698           Utilities         36         38         2         6%         \$50,977           Health Care and Social Assistance         808         852         44         5%         \$48,786           Information         138         133         -5         -4%         \$48,786           Information         181         170         -11         -6%         \$44,367           Construction         535         572         37         7%         \$43,541           Unclassified Industry         75         44         -31         -41%         \$41,703           Real Estate and Rental and Leasing         484         513         29         6%         \$40,809           Administrative and Support and Waste Management and Remediation Services         493         536         43         9%         \$34,957           Educational Services         181         187         6         3%         \$33,363           Retail Trade         1,323         1,334         11         1%         \$30,432                                                                                                                                      | Government                                       | 547       | 549       | 2                                 | 0%       | \$64,371                       |
| Professional, Scientific, and Technical Services         496         528         32         6%         \$57,698           Utilities         36         38         2         6%         \$50,977           Health Care and Social Assistance         808         852         44         5%         \$48,861           Manufacturing         138         133         -5         -4%         \$48,786           Information         181         170         -11         -6%         \$44,367           Construction         535         572         37         7%         \$43,541           Unclassified Industry         75         44         -31         -41%         \$41,703           Real Estate and Rental and Leasing         484         513         29         6%         \$40,809           Administrative and Support and Waste Management and Remediation Services         493         536         43         9%         \$34,957           Educational Services         181         187         6         3%         \$33,363           Retail Trade         1,323         1,334         11         1%         \$30,432           Transportation and Warehousing         164         176         12         7%         \$29,495 <td>Finance and Insurance</td> <td>152</td> <td>153</td> <td>1</td> <td>1%</td> <td>\$61,303</td>                    | Finance and Insurance                            | 152       | 153       | 1                                 | 1%       | \$61,303                       |
| Utilities         36         38         2         6%         \$50,977           Health Care and Social Assistance         808         852         44         5%         \$48,861           Manufacturing         138         133         -5         -4%         \$48,786           Information         181         170         -11         -6%         \$44,367           Construction         535         572         37         7%         \$43,541           Unclassified Industry         75         44         -31         -41%         \$41,703           Real Estate and Rental and Leasing         484         513         29         6%         \$40,809           Administrative and Support and Waste Management and Remediation Services         493         536         43         9%         \$34,957           Educational Services         181         187         6         3%         \$33,363           Retail Trade         1,323         1,334         11         1%         \$30,432           Transportation and Warehousing         164         176         12         7%         \$29,495                                                                                                                                                                                                                                                | Wholesale Trade                                  | 255       | 251       | -4                                | -2%      | \$60,900                       |
| Health Care and Social Assistance       808       852       44       5%       \$48,861         Manufacturing       138       133       -5       -4%       \$48,786         Information       181       170       -11       -6%       \$44,367         Construction       535       572       37       7%       \$43,541         Unclassified Industry       75       44       -31       -41%       \$41,703         Real Estate and Rental and Leasing       484       513       29       6%       \$40,809         Administrative and Support and Waste Management and Remediation Services       493       536       43       9%       \$34,957         Educational Services       181       187       6       3%       \$33,363         Retail Trade       1,323       1,334       11       1%       \$30,432         Transportation and Warehousing       164       176       12       7%       \$29,495                                                                                                                                                                                                                                                                                                                                                                                                                                                      | Professional, Scientific, and Technical Services | 496       | 528       | 32                                | 6%       | \$57,698                       |
| Manufacturing       138       133       -5       -4%       \$48,786         Information       181       170       -11       -6%       \$44,367         Construction       535       572       37       7%       \$43,541         Unclassified Industry       75       44       -31       -41%       \$41,703         Real Estate and Rental and Leasing       484       513       29       6%       \$40,809         Administrative and Support and Waste Management and Remediation Services       493       536       43       9%       \$34,957         Educational Services       181       187       6       3%       \$33,363         Retail Trade       1,323       1,334       11       1%       \$30,432         Transportation and Warehousing       164       176       12       7%       \$29,495                                                                                                                                                                                                                                                                                                                                                                                                                                                                                                                                                     | Utilities                                        | 36        | 38        | 2                                 | 6%       | \$50,977                       |
| Information         181         170         -11         -6%         \$44,367           Construction         535         572         37         7%         \$43,541           Unclassified Industry         75         44         -31         -41%         \$41,703           Real Estate and Rental and Leasing         484         513         29         6%         \$40,809           Administrative and Support and Waste Management and Remediation Services         493         536         43         9%         \$34,957           Educational Services         181         187         6         3%         \$33,363           Retail Trade         1,323         1,334         11         1%         \$30,432           Transportation and Warehousing         164         176         12         7%         \$29,495                                                                                                                                                                                                                                                                                                                                                                                                                                                                                                                                   | Health Care and Social Assistance                | 808       | 852       | 44                                | 5%       | \$48,861                       |
| Construction         535         572         37         7%         \$43,541           Unclassified Industry         75         44         -31         -41%         \$41,703           Real Estate and Rental and Leasing         484         513         29         6%         \$40,809           Administrative and Support and Waste Management and Remediation Services         493         536         43         9%         \$34,957           Educational Services         181         187         6         3%         \$33,363           Retail Trade         1,323         1,334         11         1%         \$30,432           Transportation and Warehousing         164         176         12         7%         \$29,495                                                                                                                                                                                                                                                                                                                                                                                                                                                                                                                                                                                                                          | Manufacturing                                    | 138       | 133       | -5                                | -4%      | \$48,786                       |
| Unclassified Industry       75       44       -31       -41%       \$41,703         Real Estate and Rental and Leasing       484       513       29       6%       \$40,809         Administrative and Support and Waste Management and Remediation Services       493       536       43       9%       \$34,957         Educational Services       181       187       6       3%       \$33,363         Retail Trade       1,323       1,334       11       1%       \$30,432         Transportation and Warehousing       164       176       12       7%       \$29,495                                                                                                                                                                                                                                                                                                                                                                                                                                                                                                                                                                                                                                                                                                                                                                                      | Information                                      | 181       | 170       | -11                               | -6%      | \$44,367                       |
| Real Estate and Rental and Leasing       484       513       29       6%       \$40,809         Administrative and Support and Waste Management and Remediation Services       493       536       43       9%       \$34,957         Educational Services       181       187       6       3%       \$33,363         Retail Trade       1,323       1,334       11       1%       \$30,432         Transportation and Warehousing       164       176       12       7%       \$29,495                                                                                                                                                                                                                                                                                                                                                                                                                                                                                                                                                                                                                                                                                                                                                                                                                                                                          | Construction                                     | 535       | 572       | 37                                | 7%       | \$43,541                       |
| Administrative and Support and Waste Management and Remediation Services       493       536       43       9%       \$34,957         Educational Services       181       187       6       3%       \$33,363         Retail Trade       1,323       1,334       11       1%       \$30,432         Transportation and Warehousing       164       176       12       7%       \$29,495                                                                                                                                                                                                                                                                                                                                                                                                                                                                                                                                                                                                                                                                                                                                                                                                                                                                                                                                                                          | Unclassified Industry                            | 75        | 44        | -31                               | -41%     | \$41,703                       |
| Management and Remediation Services       493       536       43       9%       \$34,957         Educational Services       181       187       6       3%       \$33,363         Retail Trade       1,323       1,334       11       1%       \$30,432         Transportation and Warehousing       164       176       12       7%       \$29,495                                                                                                                                                                                                                                                                                                                                                                                                                                                                                                                                                                                                                                                                                                                                                                                                                                                                                                                                                                                                               | Real Estate and Rental and Leasing               | 484       | 513       | 29                                | 6%       | \$40,809                       |
| Retail Trade         1,323         1,334         11         1%         \$30,432           Transportation and Warehousing         164         176         12         7%         \$29,495                                                                                                                                                                                                                                                                                                                                                                                                                                                                                                                                                                                                                                                                                                                                                                                                                                                                                                                                                                                                                                                                                                                                                                           |                                                  | 493       | 536       | 43                                | 9%       | \$34,957                       |
| Transportation and Warehousing 164 176 12 7% \$29,495                                                                                                                                                                                                                                                                                                                                                                                                                                                                                                                                                                                                                                                                                                                                                                                                                                                                                                                                                                                                                                                                                                                                                                                                                                                                                                             | Educational Services                             | 181       | 187       | 6                                 | 3%       | \$33,363                       |
|                                                                                                                                                                                                                                                                                                                                                                                                                                                                                                                                                                                                                                                                                                                                                                                                                                                                                                                                                                                                                                                                                                                                                                                                                                                                                                                                                                   | Retail Trade                                     | 1,323     | 1,334     | 11                                | 1%       | \$30,432                       |
| Accommodation and Food Services 2,857 3,032 175 6% \$26,659                                                                                                                                                                                                                                                                                                                                                                                                                                                                                                                                                                                                                                                                                                                                                                                                                                                                                                                                                                                                                                                                                                                                                                                                                                                                                                       | Transportation and Warehousing                   | 164       | 176       | 12                                | 7%       | \$29,495                       |
|                                                                                                                                                                                                                                                                                                                                                                                                                                                                                                                                                                                                                                                                                                                                                                                                                                                                                                                                                                                                                                                                                                                                                                                                                                                                                                                                                                   | Accommodation and Food Services                  | 2,857     | 3,032     | 175                               | 6%       | \$26,659                       |

| Other Services (except Public Administration) | 707 | 777 | 70 | 10% | \$25,033 |
|-----------------------------------------------|-----|-----|----|-----|----------|
| Arts, Entertainment, and Recreation           | 261 | 264 | 3  | 1%  | \$21,456 |