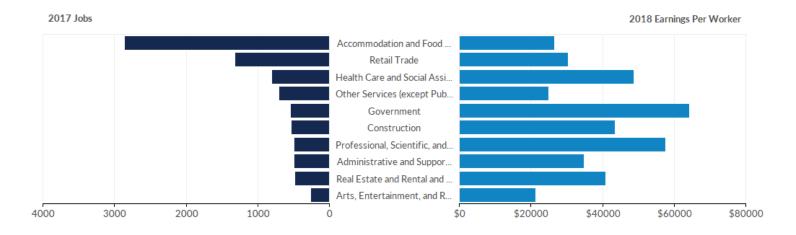

## **Largest Industries**

| Industry 2                                                                  | 017 Jobs | 2019 Jobs | Change in<br>Jobs (2017-<br>2019) | % Change | 2018<br>Earnings Per<br>Worker |
|-----------------------------------------------------------------------------|----------|-----------|-----------------------------------|----------|--------------------------------|
| Accommodation and Food Services                                             | 2,857    | 3,032     | 175                               | 6%       | \$26,659                       |
| Retail Trade                                                                | 1,323    | 1,334     | 11                                | 1%       | \$30,432                       |
| Health Care and Social Assistance                                           | 808      | 852       | 44                                | 5%       | \$48,861                       |
| Other Services (except Public Administration)                               | 707      | 777       | 70                                | 10%      | \$25,033                       |
| Government                                                                  | 547      | 549       | 2                                 | 0%       | \$64,371                       |
| Construction                                                                | 535      | 572       | 37                                | 7%       | \$43,541                       |
| Professional, Scientific, and Technical Services                            | 496      | 528       | 32                                | 6%       | \$57,698                       |
| Administrative and Support and Waste<br>Management and Remediation Services | 493      | 536       | 43                                | 9%       | \$34,957                       |
| Real Estate and Rental and Leasing                                          | 484      | 513       | 29                                | 6%       | \$40,809                       |
| Arts, Entertainment, and Recreation                                         | 261      | 264       | 3                                 | 1%       | \$21,456                       |
| Wholesale Trade                                                             | 255      | 251       | -4                                | -2%      | \$60,900                       |
| Information                                                                 | 181      | 170       | -11                               | -6%      | \$44,367                       |
| Educational Services                                                        | 181      | 187       | 6                                 | 3%       | \$33,363                       |
| Transportation and Warehousing                                              | 164      | 176       | 12                                | 7%       | \$29,495                       |
| Finance and Insurance                                                       | 152      | 153       | 1                                 | 1%       | \$61,303                       |
| Manufacturing                                                               | 138      | 133       | -5                                | -4%      | \$48,786                       |
| Unclassified Industry                                                       | 75       | 44        | -31                               | -41%     | \$41,703                       |

| Other Services (except Public Administration) | 707 | 777 | 70 | 10% | \$25,033 |
|-----------------------------------------------|-----|-----|----|-----|----------|
| Arts, Entertainment, and Recreation           | 261 | 264 | 3  | 1%  | \$21,456 |