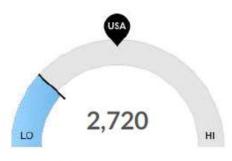

Racial Diversity

Racial diversity is low in your area. The national average for an area this size is 7,068 racially diverse people, while there are 2,720 here.