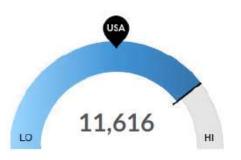

# Population Characteristics

Millennials

Your area has 1,438 millennials (ages 20-34). The national average for an area this size is 3,728.

Retiring Soon

Retirement risk is high in your area. The national average for an area this size is 5,131 people 55 or older, while there are 11,616 here.