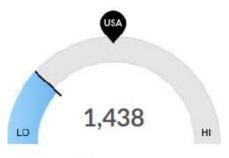

# Population Characteristics

Millennials

Your area has 1,438 millennials (ages 20-34). The national average for an area this size is 3,728.

Retiring Soon

Retirement risk is high in your area. The national average for an area this size is 5,131 people 55 or older, while there are 11,616 here.