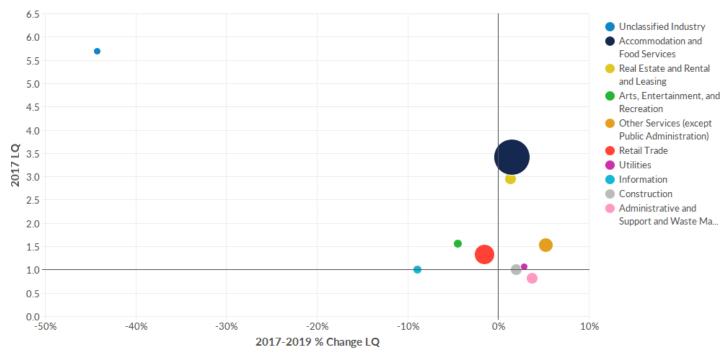

### **Highest Industry Location Quotient**

\*Bubble size represents 2017 jobs in each region.

| Industry                                                                 | 2017<br>Jobs | 2019<br>Jobs | %<br>Change | 2017<br>LQ | 2019<br>LQ | %<br>Change<br>LQ | 2018<br>Earnings<br>Per<br>Worker |
|--------------------------------------------------------------------------|--------------|--------------|-------------|------------|------------|-------------------|-----------------------------------|
| Unclassified Industry                                                    | 75           | 44           | -41%        | 5.69       | 3.17       | -43.9%            | \$41,703                          |
| Accommodation and Food Services                                          | 2,857        | 3,032        | 6%          | 3.42       | 3.47       | 2.9%              | \$26,659                          |
| Real Estate and Rental and Leasing                                       | 484          | 513          | 6%          | 2.96       | 3.00       | 0.0%              | \$40,809                          |
| Arts, Entertainment, and Recreation                                      | 261          | 264          | 1%          | 1.56       | 1.49       | -6.3%             | \$21,456                          |
| Other Services (except Public Administration)                            | 707          | 777          | 10%         | 1.53       | 1.61       | 6.7%              | \$25,033                          |
| Retail Trade                                                             | 1,323        | 1,334        | 1%          | 1.33       | 1.31       | 0.0%              | \$30,432                          |
| Utilities                                                                | 36           | 38           | 6%          | 1.06       | 1.09       | 0.0%              | \$50,977                          |
| Information                                                              | 181          | 170          | -6%         | 1.01       | 0.92       | -10.0%            | \$44,367                          |
| Construction                                                             | 535          | 572          | 7%          | 1.00       | 1.02       | 0.0%              | \$43,541                          |
| Administrative and Support and Waste Management and Remediation Services | 493          | 536          | 9%          | 0.81       | 0.84       | 0.0%              | \$34,957                          |
| Professional, Scientific, and Technical Services                         | 496          | 528          | 6%          | 0.79       | 0.80       | 0.0%              | \$57,698                          |
| Educational Services                                                     | 181          | 187          | 3%          | 0.73       | 0.71       | 0.0%              | \$33,363                          |
| Wholesale Trade                                                          | 255          | 251          | -2%         | 0.70       | 0.67       | 0.0%              | \$60,900                          |

| Health Care and Social Assistance             | 808 | 852 | 5%  | 0.66 | 0.66 | 0.0% | \$48,861 |
|-----------------------------------------------|-----|-----|-----|------|------|------|----------|
| Transportation and Warehousing                | 164 | 176 | 7%  | 0.48 | 0.48 | 0.0% | \$29,495 |
| Finance and Insurance                         | 152 | 153 | 1%  | 0.39 | 0.38 | 0.0% | \$61,303 |
| Government                                    | 547 | 549 | 0%  | 0.37 | 0.36 | 0.0% | \$64,371 |
| Manufacturing                                 | 138 | 133 | -4% | 0.18 | 0.17 | 0.0% | \$48,786 |
| Management of Companies and Enterprises       | 19  | 22  | 16% | 0.14 | 0.15 | 0.0% | \$86,080 |
| Mining, Quarrying, and Oil and Gas Extraction | 0   | 0   | 0%  | 0.00 | 0.00 | 0.0% | \$0      |