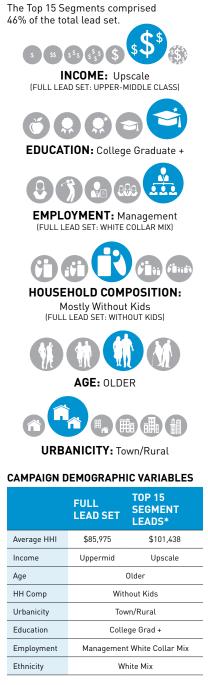

## **PRIZM® Segments**

**PRIZM**<sup>®</sup> provides a standard way of sorting the population into similar groups by demographics, lifestyle preferences, and behaviors. The 66 segments are numbered according to socioeconomic rank, which takes into account characteristics such as income, education, occupation, and home value.

#### **TOP 15 INDEXING SEGMENTS**

| SEGMENT | NAME                   | % OF<br>CODED DB | INDEX |
|---------|------------------------|------------------|-------|
| 9       | BIG FISH, SMALL POND   | 4.99%            | 231   |
| 28      | TRADITIONAL TIMES      | 4.33%            | 160   |
| 5       | COUNTRY SQUIRES        | 3.85%            | 210   |
| 11      | GOD'S COUNTRY          | 2.97%            | 199   |
| 1       | UPPER CRUST            | 2.95%            | 205   |
| 13      | UPWARD BOUND           | 2.89%            | 160   |
| 20      | FAST-TRACK FAMILIES    | 2.85%            | 173   |
| 7       | MONEY & BRAINS         | 2.81%            | 133   |
| 3       | MOVERS & SHAKERS       | 2.78%            | 180   |
| 37      | MAYBERRY-VILLE         | 2.73%            | 115   |
| 25      | COUNTRY CASUALS        | 2.68%            | 174   |
| 27      | MIDDLEBURG MANAGERS    | 2.59%            | 123   |
| 32      | NEW HOMESTEADERS       | 2.56%            | 143   |
| 10      | SECOND CITY ELITE      | 2.54%            | 190   |
| 12      | BRITE LITES, LI'L CITY | 2.34%            | 137   |

## **Demographic Profile**