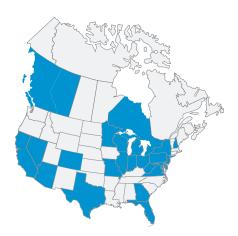

#### ANALYSIS BY STATE

| STATE | % OF STATE<br>RECORDS |
|-------|-----------------------|
| CA    | 12.20%                |
| AZ    | 6.70%                 |
| ТХ    | 5.78%                 |
| FL    | 5.27%                 |
| IL    | 4.96%                 |
| NY    | 4.84%                 |
| PA    | 4.40%                 |
| ОН    | 3.98%                 |
| MI    | 3.44%                 |
| WI    | 3.36%                 |
| MN    | 2.88%                 |
| NJ    | 2.86%                 |
| MO    | 2.38%                 |
| MA    | 2.22%                 |
| IN    | 2.17                  |
| CO    | 2.11%                 |
| WA    | 2.10%                 |
| NC    | 2.00%                 |

#### ANALYSIS BY CBSA

| CORE BASED<br>STATISTICAL AREA   | % OF<br>CBSA |
|----------------------------------|--------------|
| NEW YORK-NEWARK                  | 4.77%        |
| PHOENIX-MESA-SCOTTSDALE          | 4.34%        |
| LOS ANGELES-LONG BEACH           | 3.81%        |
| CHICAGO                          | 3.75%        |
| PHILADELPHIA                     | 2.15%        |
| MINNEAPOLIS                      | 1.91%        |
| RIVERSIDE                        | 1.61%        |
| DALLAS-FORT WORTH-<br>ARLINGTON  | 1.59%        |
| BOSTON-CAMBRIDGE-<br>NEWTON      | 1.56%        |
| SAN DIEGO-CARLSBAD               | 1.44%        |
| DETROIT-WARREN-DEARBORN          | 1.40%        |
| HOUSTON-THE WOODLANDS            | 1.39%        |
| ST. LOUIS                        | 1.36%        |
| WASHINGTON                       | 1.33%        |
| ATLANTA-SANDY SPRINGS            | 1.13%        |
| LAS VEGAS-HENDERSON-<br>PARADISE | 1.10%        |
| SAN FRANCISCO-OAKLAND            | 1.10%        |
| MIAMI-FORT LAUDERDALE            | 1.06%        |

### ANALYSIS BY CANADIAN PROVINCE

| PROVINCE            | % OF CANADA |
|---------------------|-------------|
| ONTARIO             | 32.29%      |
| BRITISH<br>COLUMBIA | 16.15%      |
| ALBERTA             | 15.86%      |